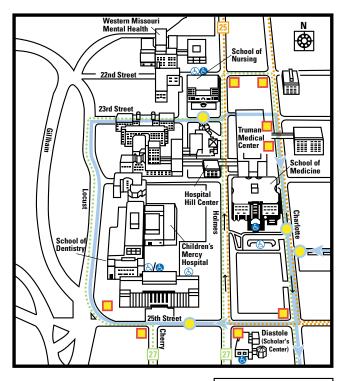

3       |
| FA        | Fine Arts Building         | G-13       | 4825T   | 4825 Troost Building     | B-18       |
| FH (RHFH) | Flarsheim Hall             | I-15       | SRC     | Swinney Recreation Cent  | ter G-11   |
| GSB       | General Services Building  | I-18       | TWIN    | Twin Oaks Complex        | F-3        |
| GH        | Grant Hall                 | L-13       | UC      | University Center        |            |
| HH        | Haag Hall                  | J-15       |         | (Pierson Auditorium)     | F-12       |
| HSB       | Health Sciences Bldg.      | HOSP. HILL | UH      | University House         | H-17       |
|           |                            |            |         |                          |            |

## **Hospital Hill**

25th and Holmes streets





## **Other Buildings**

**Board Preparation Program** 5322 Troost

**Communiversity** 5327 Holmes

**Garage** 5444 Troost **Printing Services** 5930 Troost

**Psychology Department** 5301, 5305, 5311 and 5319 Holmes

Roo Prints (Quick Copy)
Main: 5930 Troost, x5299
426 Dentistry School, x5271
Royall Hall, x5258
1-202 Law, x5272
101A University Center, x5261

**U-News** 5327 Holmes

(P) = Parking