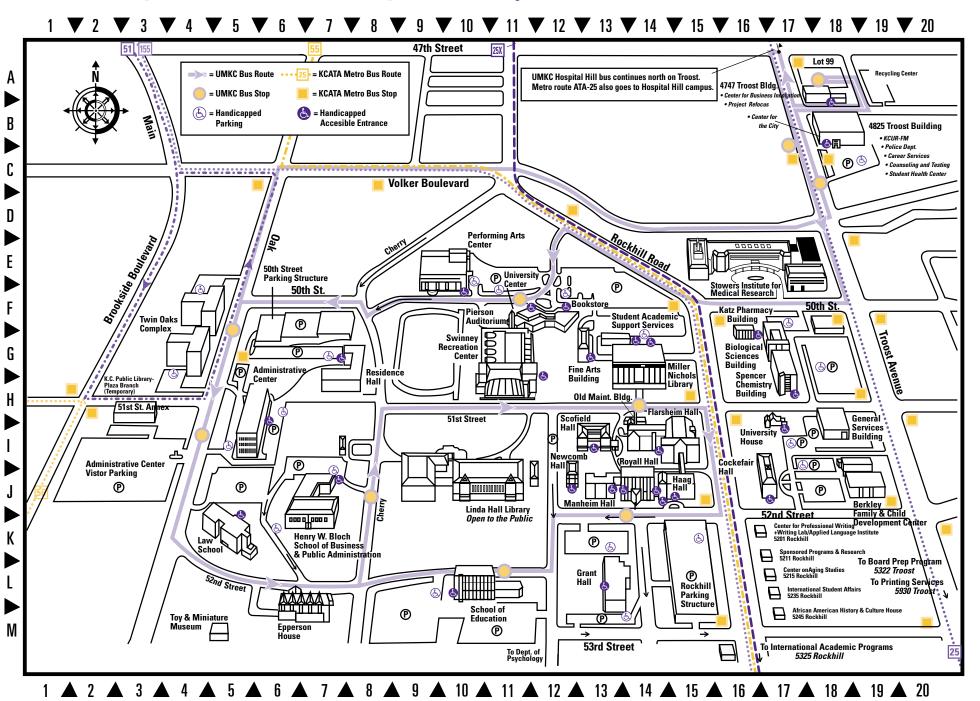

## The University of Missouri-Kansas City Volker Campus

## **Key to University of Missouri-Kansas City maps**

Abbreviations correspond to building notations from the schedule of classes issued by Registration and Records. (See Volker Campus map, unless indicated)

| AC        | Administrative Center      | H-6        | KPB     | Katz Pharmacy Building   | G-16       |
|-----------|----------------------------|------------|---------|--------------------------|------------|
| ANNEX     | 51st Street Annex          | H-3        | LAW     | Law School               | K-5        |
| BC        | Berkley Child and Family   |            | MH (EMF | H) Ernest Manheim Hall   | J-13       |
|           | <b>Development Center</b>  | J-19       | MED     | School of Medicine       | HOSP. HILL |
| BIOSC     | Biological Science Buildin | g G-17     | MNL     | Miller Nichols Library   | H-14       |
| BLOCH     | Henry W. Bloch School      |            | NUR     | School of Nursing        | HOSP. HILL |
|           | of Business and Public     |            | NH      | Newcomb Hall             | J-12       |
|           | Administration             | J-7        | PAC     | Performing Arts Center   | E-10       |
| CBI       | Center for Business Innova | ation A-18 |         | (White Recital Hall)     |            |
| CAG       | Center on Aging Studies    | K-17       | OMB     | Old Maintenance Bldg.    | I-14       |
| CH        | Cockefair Hall             | J-17       | RH      | Royall Hall              | J-14       |
| DEN       | School of Dentistry        | HOSP. HILL | SH      | Scofield Hall            | I-13       |
| RES-H     | Residence Hall             | G-8        | SCB     | Spencer Chemistry Buildi | ing H-17   |
| EDUC      | School of Education        | L-11       | SASS    | Student Academic         |            |
| EPP       | Epperson House             | L-7        |         | Support Services         | G-13       |
| FA        | Fine Arts Building         | G-13       | 4825T   | 4825 Troost Building     | B-18       |
| FH (RHFH) | Flarsheim Hall             | I-15       | SRC     | Swinney Recreation Cent  | ter G-11   |
| GSB       | General Services Building  | I-18       | TWIN    | Twin Oaks Complex        | F-3        |
| GH        | Grant Hall                 | L-13       | UC      | University Center        |            |
| HH        | Haag Hall                  | J-15       |         | (Pierson Auditorium)     | F-12       |
| HSB       | Health Sciences Bldg.      | HOSP. HILL | UH      | University House         | H-17       |
|           |                            |            |         |                          |            |