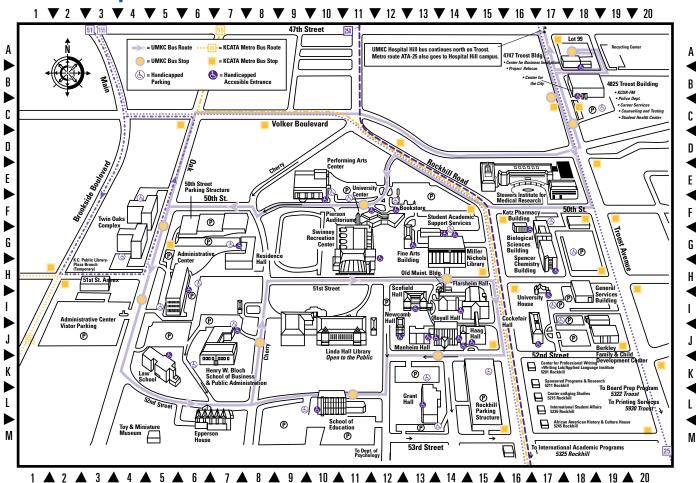

# **Getting Around UMKC**

# **University of Missouri-Kansas City**

### Volker Campus 51st and Rockhill Road

Diastole (Scholar's Center)

## **Hospital Hill**

25th and Holmes streets

#### **Other Buildings**

**Board Preparation** Program

5322 Troost Communiversity

5327 Holmes

Garage 5444 Troost

**Printing Services** 5930 Troost

Psychology Dept. 5301, 5305, 5311 and 5319 Holmes

Roo Prints (Quick Copy) Main: 5930 Troost, x5299 426 Dentistry School, x5271 Royall Hall, x5258 1-202 Law, x5272 101A University Center, x5261

**U-News** 5327 Holmes

(P) = Parking

Your Guide to Class Locations Abbreviations correspond to building notations from the schedule of classes issued by Registration and Records.

| AC    | Administrative Center          | H-6  | СН      | Cockefair Hall            | J-17       | HSB     | Health Sciences Bldg.  | HOSP. HILL | OMB   | Old Maintenance E   |
|-------|--------------------------------|------|---------|---------------------------|------------|---------|------------------------|------------|-------|---------------------|
| ANNEX | 51st Street Annex              | H-3  | DEN     | School of Dentistry       | HOSP. HILL | KPB     | Katz Pharmacy Building | G-16       | RH    | Royall Hall         |
| BC    | Berkley Child and Family       |      | RES-H   | Residence Hall            | G-8        | LAW     | Law School             | K-5        | SH    | Scofield Hall       |
|       | Development Center             | J-19 | EDUC    | School of Education       | L-11       | MH (EMI | H) Ernest Manheim Hall | J-13       | SCB   | Spencer Chemistry   |
| BIOSC | Biological Science Building    | G-17 | EPP     | Epperson House            | L-7        | MED     | School of Medicine     | HOSP. HILL | SASS  | Student Academic    |
| BLOCH | Henry W. Bloch School          |      | FA      | Fine Arts Building        | G-13       | MNL     | Miller Nichols Library | H-14       | 4825T | 4825 Troost Buildin |
|       | of Business and Public         |      | FH (RHF | H) Flarsheim Hall         | I-15       | NUR     | School of Nursing      | HOSP. HILL | SRC   | Swinney Recreation  |
|       | Administration                 | J-7  | GSB     | General Services Building | I-18       | NH      | Newcomb Hall           | J-12       | TWIN  | Twin Oaks Complex   |
| CBI   | Center for Business Innovation | A-18 | GH      | Grant Hall                | L-13       | PAC     | Performing Arts Center | E-10       | UC    | University Center ( |
| CAG   | Center on Aging Studies        | K-17 | HH      | Haag Hall                 | J-15       |         | (White Recital Hall)   |            | UH    | University House    |

| 0MB   | Old Maintenance Bldg.                 | I-14   |
|-------|---------------------------------------|--------|
| RH    | Royall Hall                           | J-14   |
| SH    | Scofield Hall                         | I-13   |
| SCB   | Spencer Chemistry Building            | H-17   |
| SASS  | Student Academic Support Services     | G-13   |
| 4825T | 4825 Troost Building                  | B-18   |
| SRC   | Swinney Recreation Center             | G-11   |
| TWIN  | Twin Oaks Complex                     | F-3    |
| UC    | University Center (Pierson Auditorium | ) F-12 |
| UH    | University House                      | H-17   |